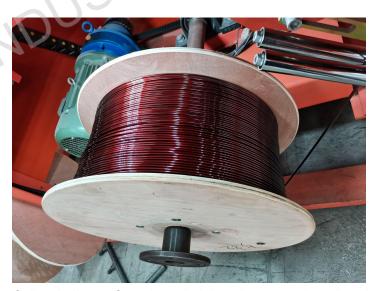

Bare wire annealing. Annealing is a process at high temperature which aim to soften the copper and make it more malleable.

Coils winding. Once is ended the wire enameling, the wire is assemblied in particular spools to be later on weighed and sold.