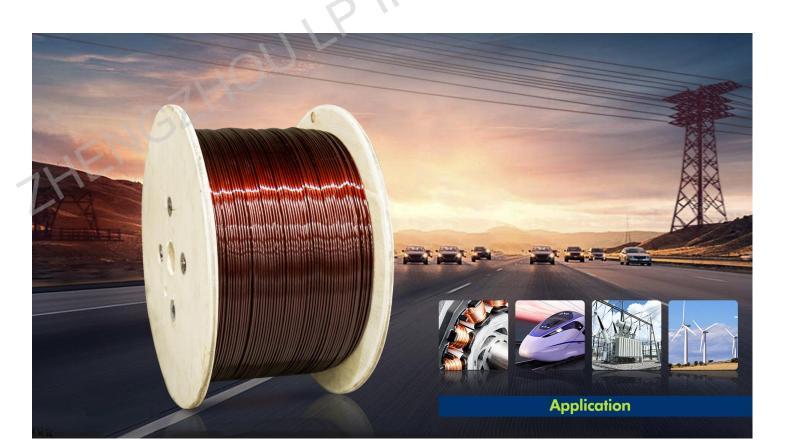

## **Application**

Electric motor / generator.

Dry or oil-immersed transformers.

LP Industry can produces custom round, square and rectangular wire in a well equipped, fully permitted manufacturing facility. Products offered include film insulated wire conforming to NEMA MW 1000 and IEC60317 in temperature classes 105 °C to 240 °C, from single through double film builds. Low minimums, quick deliveries and top quality are our standards.