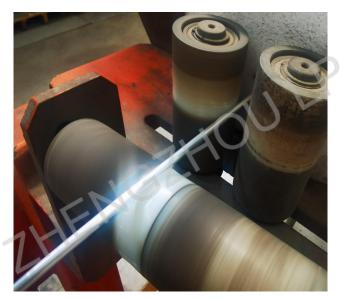

Entering dies are used to apply smooth, concentric film coats to wires sizes 4mm and heavier. This is a very important process of enameling; during this phase the wire is charged with enamel through an enameling die equipped with a calibrated slot that pour the quantity of enamel on the wire necessary to get a correct polymerization.