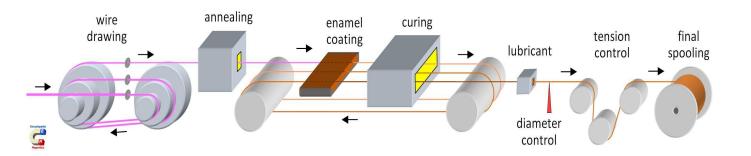

Entering dies are used to apply smooth, concentric film coats to wires sizes 4mm and heavier. This is a very important process of enameling; during this phase the wire is charged with enamel through an enameling die equipped with a calibrated slot that pour the quantity of enamel on the wire necessary to get a correct polymerization.

Bare wire annealing. Annealing is a process at high temperature which aim to soften the copper and make it more malleable.

Coils winding. Once is ended the wire enameling, the wire is assemblied in particular spools to be later on weighed and sold.