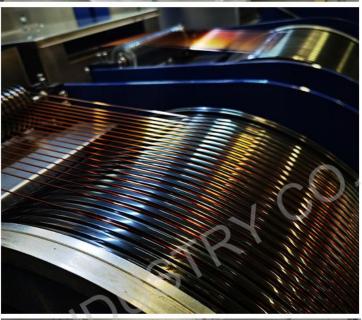

Entering dies are used to apply smooth, concentric film coats to wires sizes 4mm and heavier. This is a very important process of enameling; during this phase the wire is charged with enamel through an enameling die equipped with a calibrated slot that pour the quantity of enamel on the wire necessary to get a correct polymerization.