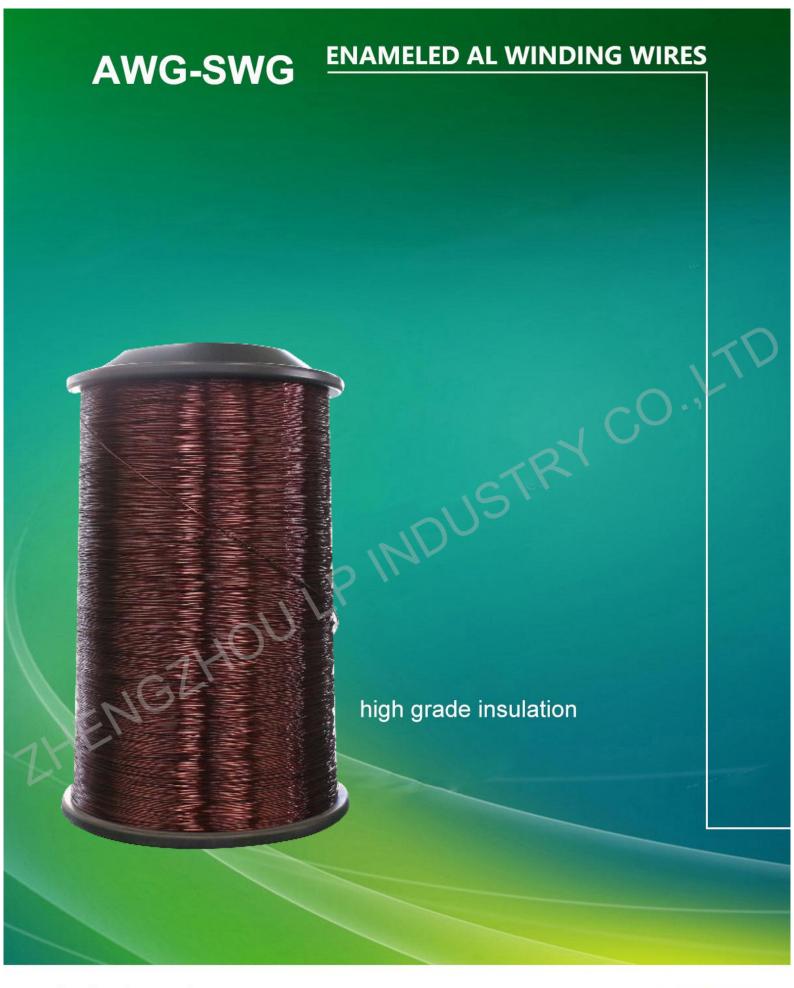

Zhengzhou LP Industry CO.,LTD is a leading enameled aluminum wire manufacturer in China, which is mainly producing the enameled round aluminum wire, flat aluminum wire and aluminum coils.

## **Application**

Electric motor / generator.

Dry or oil-immersed transformers.

LP Industry can produces custom round, square and rectangular wire in a well equipped, fully permitted manufacturing facility. Products offered include film insulated wire conforming to NEMA MW 1000 and IEC60317 in temperature classes 105 °C to 240 °C, from single through double film builds. Low minimums, quick deliveries and top quality are our standards.